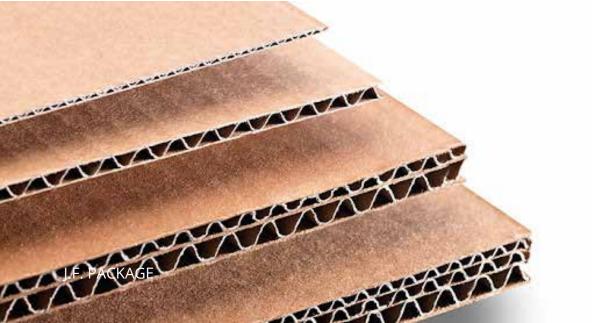

## OUR COMMITMENT

We work with corrugated of the highest quality. Our standards are linked to the care and presentation of your products. We have white and kraft papers in national, American, hybrid and micro-corrugated quality, guarantee the resistance of our products, applying single, double, triple and folding corrugated cardboard with the option for 2-color printing depending on the needs of your project.

#### Standard

| <b>Corrugated Board</b> |    |     |     |
|-------------------------|----|-----|-----|
| "BC"                    | ,  | "C' | ,   |
| 36 e                    | ct | 23  | ect |
| 42 e                    | ct | 26  | ect |
| 48 e                    | ct | -   | ect |
| 51 e                    | ct | 32  | ect |
| 61 e                    |    |     | ect |
| 71 e                    |    | 51  | ect |
| 81 e                    | ct |     |     |