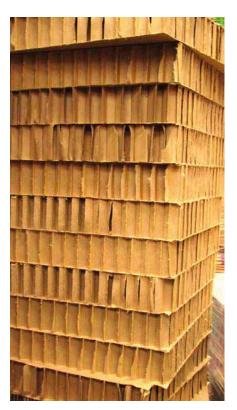

## OUR COMMITMENT

We work with corrugated of the highest quality. Our standards are linked to the care and presentation of your products. We have white and kraft papers in national, American, hybrid and micro-corrugated quality, guarantee the resistance of our products, applying single, double, triple and folding corrugated cardboard with the option for 2-color printing depending on the needs of your project.

#### Standard

| <b>Corrugated Board</b> |    |     |     |
|-------------------------|----|-----|-----|
| "BC"                    | ,  | "C' | ,   |
| 36 e                    | ct | 23  | ect |
| 42 e                    | ct | 26  | ect |
| 48 e                    | ct | -   | ect |
| 51 e                    | ct | 32  | ect |
| 61 e                    |    |     | ect |
| 71 e                    |    | 51  | ect |
| 81 e                    | ct |     |     |