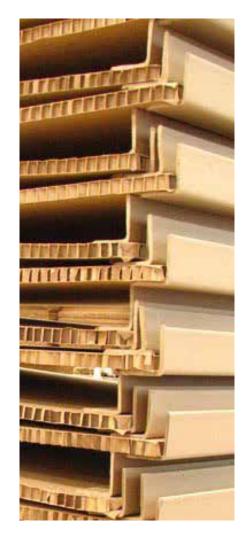

## OUR COMMITMENT

We work with corrugated of the highest quality. Our standards are linked to the care and presentation of your products. We have white and kraft papers in national, American, hybrid and micro-corrugated quality, guarantee the resistance of our products, applying single, double, triple and folding corrugated cardboard with the option for 2-color printing depending on the needs of your project.

#### Standard

| <b>Corrugated Board</b> |    |     |     |
|-------------------------|----|-----|-----|
| "BC"                    | ,  | "C' | ,   |
| 36 e                    | ct | 23  | ect |
| 42 e                    | ct | 26  | ect |
| 48 e                    | ct | -   | ect |
| 51 e                    | ct | 32  | ect |
| 61 e                    |    |     | ect |
| 71 e                    |    | 51  | ect |
| 81 e                    | ct |     |     |